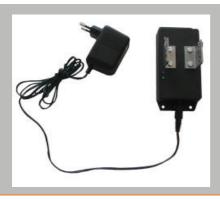

## Different chargers are available :

- Electronic charger for 2 JB ELAUL
- Metal case RAL 5014
- Charge time: 8h
  - Ref. 40 150 178-50

- Charger for only one JB ELAUL
- Plastic case
- Charge time: 16h
- Does exist for mains (230V 50Hz) and car (12Vdc)
- Ref. 40 150 314-230 (Mains)
- Ref. 40 150 314-12V (12Vdc)