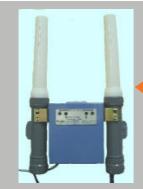

## Different chargers are available :

- Electronic charger for 2 JB ELAUL
- Metal case RAL 5014
- Charge time: 8h
  - Ref. 40 150 178-50

- Charger for only one JB ELAUL
- Plastic case
- Charge time: 16h
- Does exist for mains (230V 50Hz) and car (12Vdc)
- Ref. 40 150 314-230 (Mains)
- Ref. 40 150 314-12V (12Vdc)