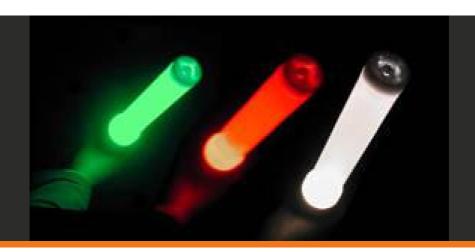

## For handling and car traffic

**ELAUL JB31** signaling wand is suitable for police, navy or airport handling use

Rechargeable with the JB charger.

Colors can be changed as often as often as wanted thanks to the left switch and the torch can be switched on and off thanks to the right one.

Standard colors are red - white - green, but other colors are available on request!!

The signaling wand is perfectly suitable for police controls:

- Red for stop!
- Green for traffic!
- White: the traditional color!