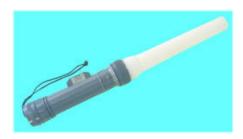

## > MULTIPLE-COLOR SIGNALING WAND WITH LED JB31

## For handling and car traffic

**ELAUL JB31** signaling wand is suitable for police, navy or airport handling use

Rechargeable with the JB charger.

Colors can be changed as often as often as wanted thanks to the left switch and the torch can be switched on and off thanks to the right one.

Ref. 38 201 507

Other versions: the signaling wand does exist with torch and in a D-cell version

## **TECHNICAL SPECIFICATIONS:**

- ▶ Dimensions: (L) 455 x (Dia.) 55 mm
- ► Weight: 550 gr
- ► Handle (L): 210 mm ABS
- ► Lighting part: 235 mm Polyamide
- ► Battery: Ni-Cd 2.4V 4Ah
- ► Signaling led running time: 20h
- ► Charge time: 8h or 16h
- ► Can be charged with car charger (JBV)